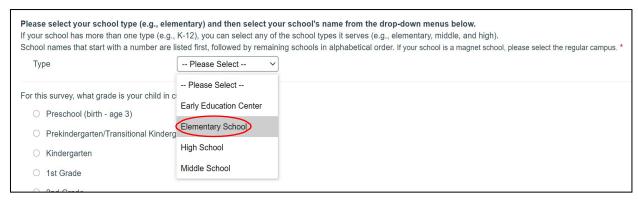

NOTE: No login required to access the online School Experience Survey for Parents.

STEP 3: CHOOSE YOUR CHILD'S "SCHOOL TYPE."

| School Ex                                      | perience Survey: Parents and Guardians of Students                                                                                                                                                                                                                                                                                                                                                               |
|------------------------------------------------|------------------------------------------------------------------------------------------------------------------------------------------------------------------------------------------------------------------------------------------------------------------------------------------------------------------------------------------------------------------------------------------------------------------|
| I '''                                          | and Guardians of Students complete.  complete.  completing a survey about your experience at your child's school. The information from this survey is used to help the school community learn how best to serve the needs of its opinions are important. All responses are confidential so no one from your child's school will know how you responded. This survey is voluntary and there are no right or wrong |
| If your school has more than one type (e.g., I | entary) and then select your school's name from the drop-down menus below.  K-12), you can select any of the school types it serves (e.g., elementary, middle, and high).  sted Arst, followed by remaining schools in alphabetical order. If your school is a magnet school, please select the regular campus.*  Please Select  Early Education Center  Elementary School  Middle School                        |

## **EXAMPLE:** Elementary School

#### STEP 3: CHOOSE YOUR CHILD'S SCHOOL.