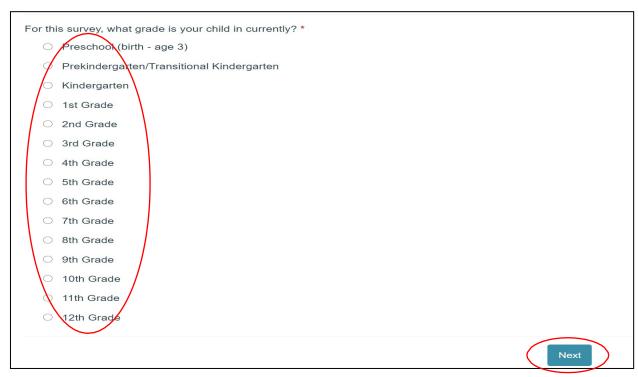

### STEP 4: CHOOSE YOUR CHILD'S CURRENT GRADE LEVEL AND THEN CLICK ON THE BLUE "NEXT" BUTTON.