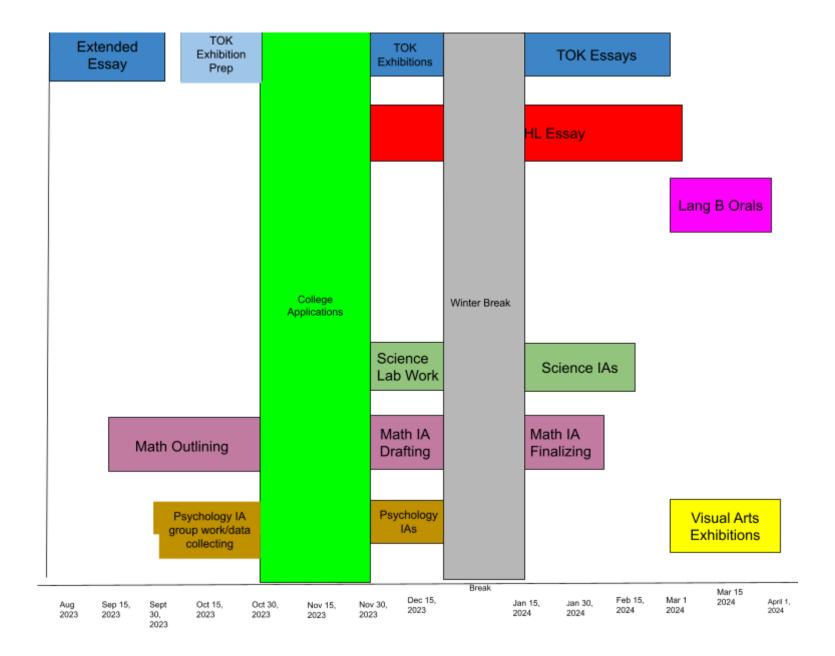

## Year #2:

| Month          | Assessments                                                                                                                                                        |
|----------------|--------------------------------------------------------------------------------------------------------------------------------------------------------------------|
| August 2023    | Extended Essay: second official supervisor meeting                                                                                                                 |
| September 2023 | <ul> <li>Extended Essay final draft due</li> <li>Psychology group work/data collection</li> </ul>                                                                  |
| October 2023   | <ul> <li>Math Analysis/Math Applications topic approval</li> <li>Extended Essay: viva voces</li> </ul>                                                             |
| November 2023  | College Applications                                                                                                                                               |
| December 2023  | <ul> <li>Psychology IA Due</li> <li>Music: Performing Music due</li> <li>Theatre: Research presentation due</li> <li>Science (Physics/Biology) lab work</li> </ul> |
| January 2024   | <ul> <li>Science IA writing begins</li> <li>Math IA writing begins</li> </ul>                                                                                      |
| February 2024  | Math Analysis/Applications IAs due (early February)                                                                                                                |

|            | <ul> <li>Science (Physics/Biology SL) IAs due (late February)</li> <li>Language B Orals begin (French, Spanish, Mandarin)</li> <li>TOK Essay rough draft due (in class)</li> </ul>         |
|------------|--------------------------------------------------------------------------------------------------------------------------------------------------------------------------------------------|
| March 2024 | <ul> <li>TOK Essay final draft due(in class)</li> <li>Language and Literature HL Essay due</li> <li>Visual Arts: solo exhibitions (March 1 - March 31)</li> </ul>                          |
| April 2024 | <ul> <li>Visual Arts Comparative Study due</li> <li>Visual Arts: Process Portfolio due</li> <li>Theatre: Collaborative Project due</li> <li>Music: Contemporary Music Maker due</li> </ul> |
| May 2024   | • Exams                                                                                                                                                                                    |
| June 2024  | CAS completion                                                                                                                                                                             |